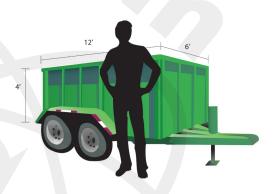

## 10 Yard Container [12x6x4]

Holds approximately 20 sq. yards of shingles.

Holds approximately 40 sq. yards of shingles.