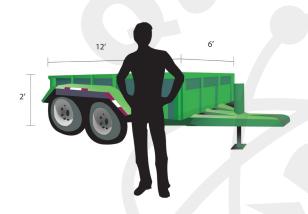

## RUBBER WHEEL SERVICE

Containers can be delivered and maneuvered more easily to be placed where needed in tight driveways. Wheels greatly reduce risks of gashes, cracks or gouges that can occur due to delivery or removal of the heavy steel containers.

## 5 Yard Container [12x6x2]

## 10 Yard Container [12x6x4]





Holds approximately 20 sq. yards of shingles.

Holds approximately 40 sq. yards of shingles.

## 20 Yard Container [16x6x5]



Holds approximately 80 sq. yards of shingles.

You can place your order at service@qwaste.us or just give us a call. Phone: (586) 580-2723 • Fax: (586) 843-3785 • Web: www.qwaste.us • 11111 HALL ROAD • SUITE 400 • UTICA, MICHIGAN • 48317 •