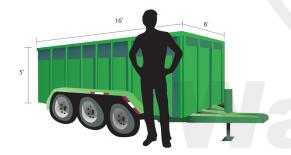

## 20 Yard Container [16x6x5]

Holds approximately 80 sq. yards of shingles.

You can place your order at service@qwaste.us or just give us a call. Phone: (586) 580-2723 • Fax: (586) 843-3785 • Web: www.qwaste.us • 11111 HALL ROAD • SUITE 400 • UTICA, MICHIGAN • 48317 •